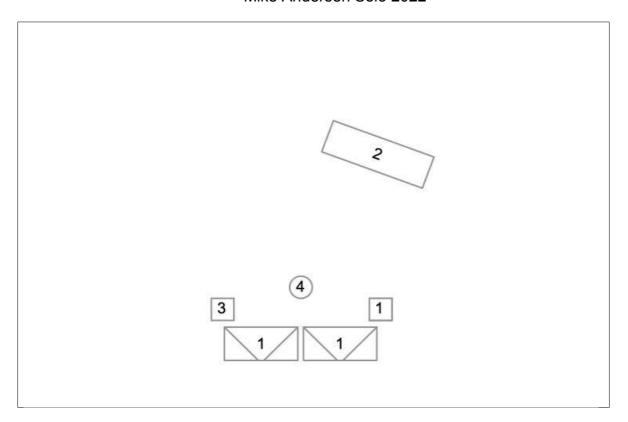

## Mike Andersen Solo 2022

| Ch | Mic | Instrument | Patch |
|----|-----|------------|-------|
| 1  | DI  | Foot       |       |
| 2  | Own | Gtr Amp    |       |
| 3  | Own | Acoustic   |       |
| 4  | Own | Vocal      |       |