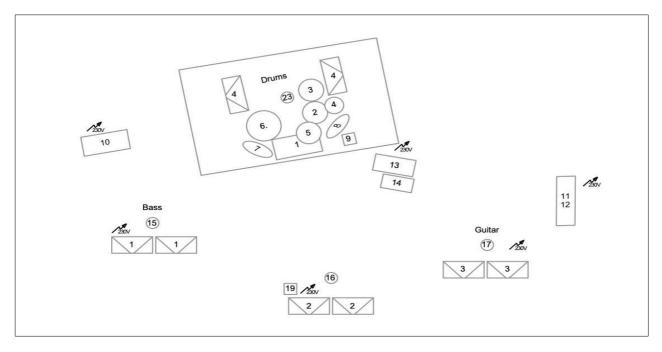

## Mike Andersen 2023

| Ch | Mic    | Instrument           | Patch |
|----|--------|----------------------|-------|
| 1  | Sm91   | Kick                 |       |
| 2  | sm57   | Snare 1              |       |
| 3  | Sm57   | Snare 2              |       |
| 4  | Sm57   | Hi Hat               |       |
| 5  | TG D57 | Rack 1               |       |
| 6  | TG D57 | Floor 2              |       |
| 7  | 535    | OH S/R               |       |
| 8  | 535    | OH S/L               |       |
| 9  | Bss DI | AceTone Organ        |       |
| 10 | Bss DI | Bass                 |       |
| 11 | Sm57   | Guitar               |       |
| 12 | Bss DI | Steel                |       |
| 13 | own    | Amp 1 Mike (big)     |       |
| 14 | own    | Amp 2 Mike (Small)   |       |
| 15 | own    | Acoustic guitar Mike |       |
| 16 | B58a   | Vocal Bass           |       |
| 17 | own    | Vocal Mike           |       |
| 18 | B58a   | Vocal Johs           |       |
| 19 | B58a   | Vocal Drums          |       |
| 20 | B58a   | Spare                |       |

|        | Stagebox | Output XLR |
|--------|----------|------------|
| Aux 1  | Bass     | 1          |
| Aux 2  | Mike     | 2          |
| Aux 3  | Guitar   | 3          |
| Aux 4  | Drums    | 4          |
|        |          |            |
|        |          |            |
| Main L |          | 15         |
| Main R |          | 16         |
|        |          | AES1/2     |